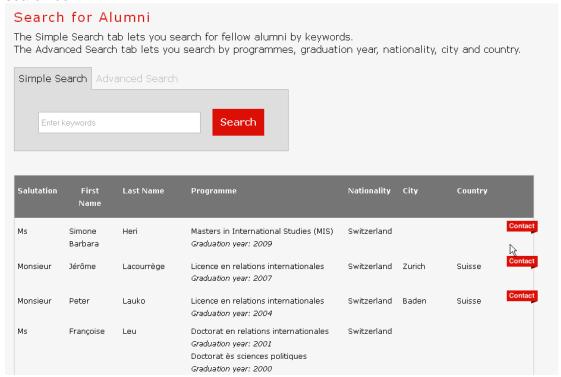

If you wish to contact someone, please click on the red "contact" icon. An email message box will appear.

If a person has completed more than one degree at the Graduate Institute, the degrees will be displayed in reverse chronological order (from most recent to oldest).

#### Simple search

In order to facilitate your search, we recommend that you enter key words in the search box.