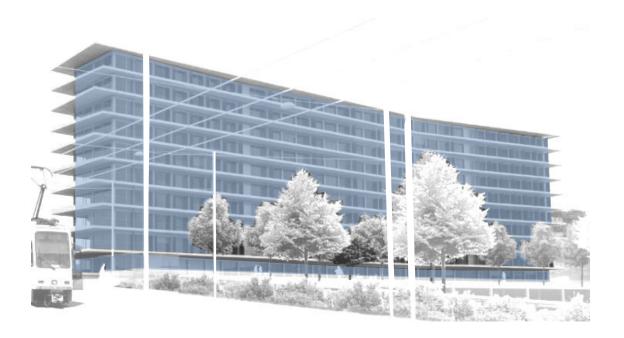

## STUDENT PRICING

| TYPE OF ACCOMODATIONS 2 résidences   | ALL INCLUSIVE<br>MONTHLY RATE                                                          |
|--------------------------------------|----------------------------------------------------------------------------------------|
| SHARED APARTMENT Shared shower room  | Level 1 to 3 CHF 700<br>Level 4 to 6 CHF 750                                           |
| SHARED APARTMENT Private shower room | Level 1 to 3 CHF 850<br>Level 4 to 6 CHF 900<br>Level 7 to 9 CHF 950                   |
| STUDIO – level 0 to 4                | Available in spring 2021                                                               |
| STUDIO – level 5 & 6                 | Available in spring 2021                                                               |
| STUDIO + KITCHEN                     | Level 0 to 2 - Spring 2021 Level 3 to 5 - Spring 2021 Level 6 to 8 - Spring 2021       |
| SINGLE APARTMENT                     | Level 1 to 3 CHF 1'100<br>Level 4 to 6 CHF 1'150<br>Level 7 to 9 CHF 1'200             |
| ONE-BEDROOM APARTMENT                | Level 0 to 2 - Spring 2021<br>Level 3 to 5 - Spring 2021<br>Level 6 to 9 - Spring 2021 |
| LARGE ONE-BEDROOM APARTMENT          | Level 1 to 3 CHF 1'950<br>Level 4 to 6 CHF 2'000<br>Level 7 to 9 CHF 2'050             |
| ONE-BEDROOM APARTMENT LOFT           | Level 7 to 9 CHF 2'600                                                                 |
| TWO-BEDROOM APARTMENT                | Level 0 to 2 - Spring 2021<br>Level 3 to 5 - Spring 2021<br>Level 6 to 8 - Spring 2021 |
| LARGE TWO-BEDROOM APARTEMENT         | Level 1 to 3 CHF 2'500<br>Level 4 to 6 CHF 2'550<br>Level 7 to 9 CHF 2'600             |
| THREE-BEDROOM APARTMENT              | Level 0 to 2 - Spring 2021<br>Level 3 to 5 - Spring 2021<br>Level 6 to 8 - Spring 2021 |