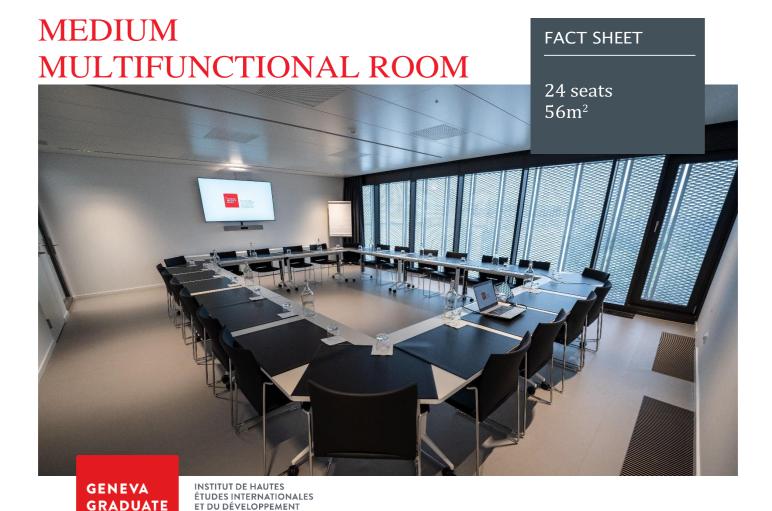

# **Medium multifunctional room**

**INSTITUTE** 

→ Room located on the 8<sup>th</sup> and last floor of the Grand Morillon Student Residence

GRADUATE INSTITUTE

OF INTERNATIONAL AND DEVELOPMENT STUDIES

- → Standard configuration: rectangle
- → 10 tables with 4 table corners
- → 24 chairs
- → 1 flipchart included
- → Coat rack
- → Natural light
- → Blackout curtains available
- → Water service with carafes and glasses

#### Configuration

The standard configuration is a rectangle. This configuration cannot be changed.

Standard configuration (unchangeable): 24 chairs around the tables