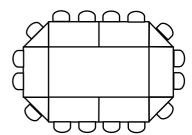

# Configuration

The standard configuration is a rectangle. This configuration cannot be changed.

Standard configuration (unchangeable):

16 chairs around the tables