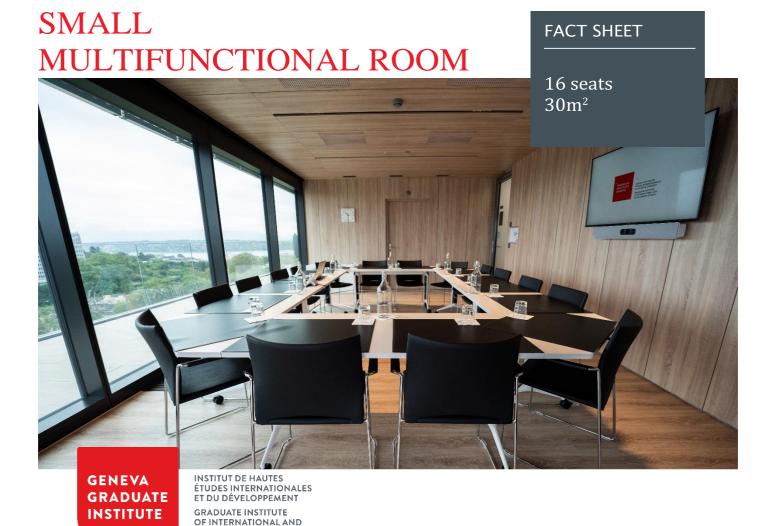

## Small multifunctional room

→ Room located on the 8<sup>th</sup> and last floor of the Grand Morillon Student Residence

**DEVELOPMENT STUDIES** 

- → Standard configuration: rectangle
- → 6 tables with 4 table corners
- → 16 chairs
- → 1 flipchart included
- → Coat rack
- → Natural light
- → Electric roll down blinds available
- → Possibility to open a bay window
- → Water service with carafes and glasses