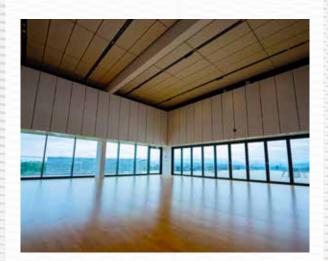

## MEDIUM MULTIPURPOSE ROOM

With a surface area of 56m², the medium-sized multipurpose room can accommodate up to 24 people around a dozen tables in a rectangular configuration. This room is ideal for a wide range of activities and formal meetings.