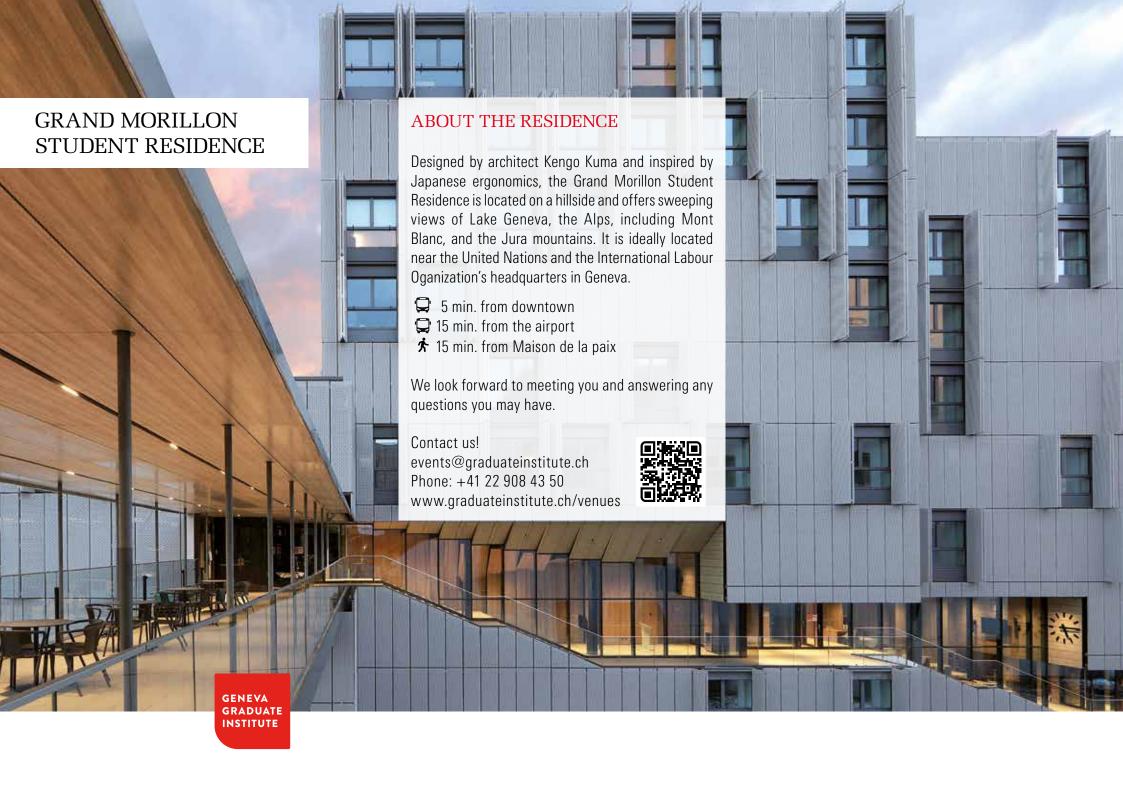

## LARGE MULTIPURPOSE ROOM

With its vast surface area of 300m², the large multipurpose room can accommodate up to 300 guests for cocktails. Its magnificent panoramic terrace offers a splendid view of Lake Geneva, the Alps, including Mont Blanc, and the Jura mountains.