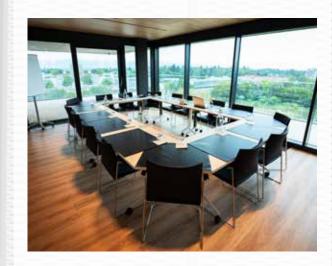

## MEDIUM MULTIPURPOSE ROOM

With a surface area of 56m², the medium-sized multipurpose room can accommodate up to 24 people around a dozen tables in a rectangular configuration. This room is ideal for a wide range of activities and formal meetings.