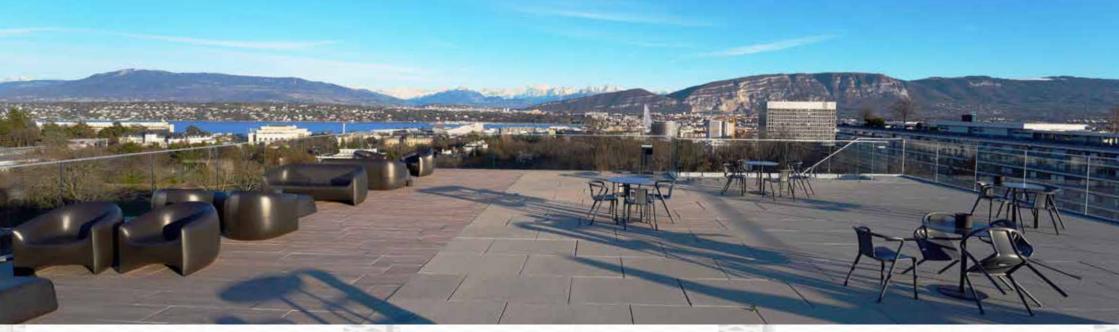

## LARGE MULTIPURPOSE ROOM

With its vast surface area of 300m², the large multipurpose room can accommodate up to 300 guests for cocktails. Its magnificent panoramic terrace offers a splendid view of Lake Geneva, the Alps, including Mont Blanc, and the Jura mountains.