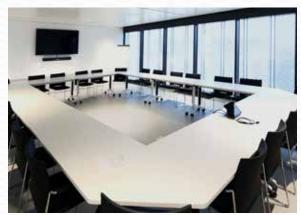

## SMALL MULTIPURPOSE ROOM

The small multipurpose room can accommodate up to 16 people around tables in a rectangular configuration. This  $30m^2$  room also has direct access to a terrace.