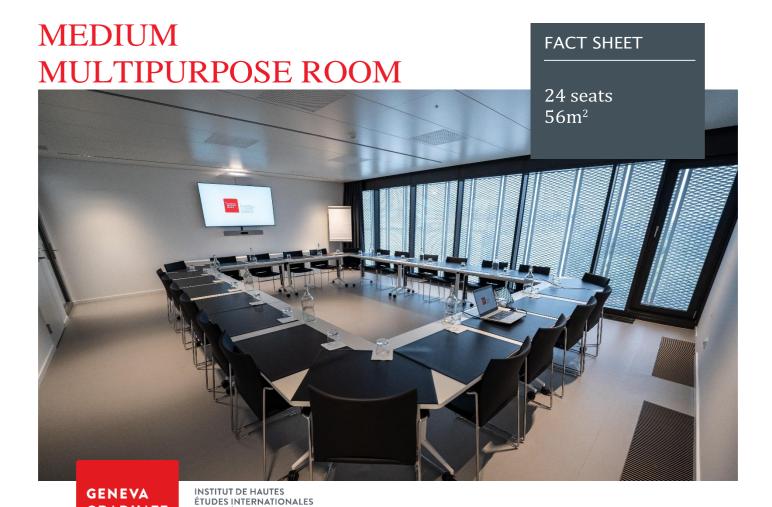

## **Medium multipurpose room**

**GRADUATE** 

**INSTITUTE** 

→ Room located on the 8<sup>th</sup> and last floor of the Grand Morillon Student Residence

ET DU DÉVELOPPEMENT GRADUATE INSTITUTE

OF INTERNATIONAL AND DEVELOPMENT STUDIES

- → Standard configuration: rectangle
- → 10 tables with 4 table corners
- → 24 chairs
- → 1 flipchart included
- Coat rack
- → Natural light
- → Blackout curtains available
- → Water service with carafes and glasses

#### Configuration

The standard configuration is a rectangle. This configuration cannot be changed.

Standard configuration (unchangeable): 24 chairs around the tables