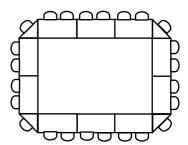

- → Standard configuration: rectangle
- → 10 tables with 4 table corners
- → 24 chairs
- → 1 flipchart included
- Coat rack
- → Natural light
- → Blackout curtains available
- → Water service with carafes and glasses

#### Configuration

The standard configuration is a rectangle. This configuration cannot be changed.

Standard configuration (unchangeable): 24 chairs around the tables